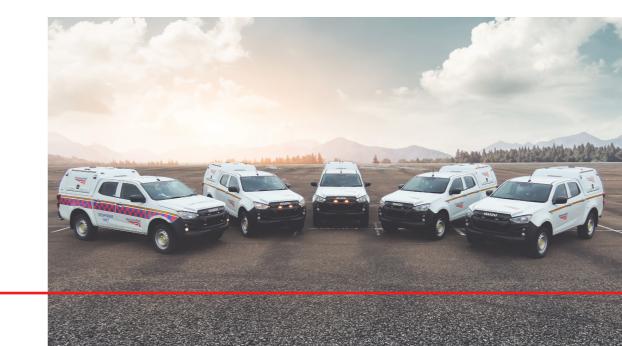

We can equip your pick-up with the following parts and accessories to suit your industry needs:

- Lights
- Key out system
- Beacons
- Tacho plus calibration
- Speed limiters
- Supply & fit corporate livery
- All Terrain tyres
- White noise alarm
- Dash cams tracking system
- Tracking system
- Vehicle racking
- Air suspension

### INSIDE THE ISUZU UK FLEET CONVERSION CENTRE.

Our impressive 32-acre site is home to five workshops, including an on-site body shop holding up to 6,000 vehicles.

As a VCA second stage-accredited manufacturer, our Isuzu D-Max fully-trained technicians have the expertise to carry out a wide range of conversion tasks to tailor the Isuzu D-Max range to your individual needs.