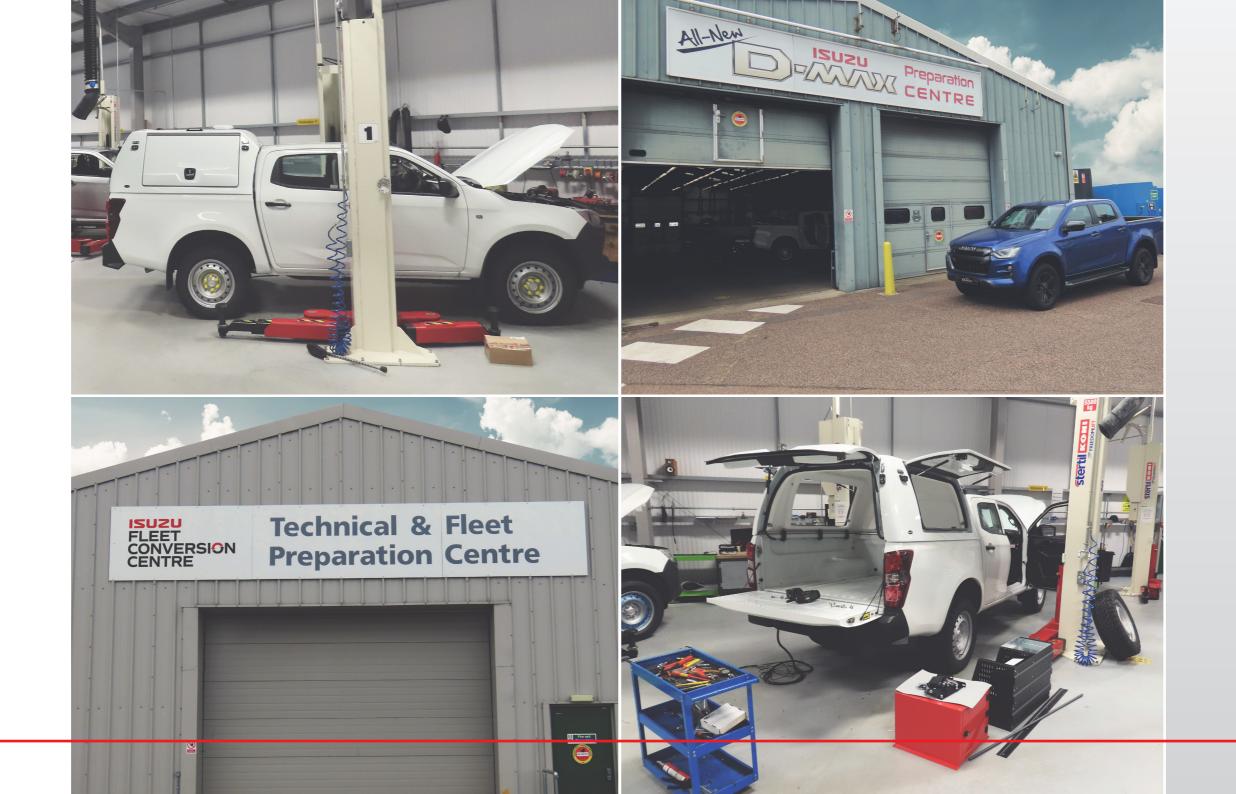

### INSIDE THE ISUZU UK FLEET CONVERSION CENTRE.

Our impressive 32-acre site is home to five workshops, including an on-site body shop holding up to 6,000 vehicles.

As a VCA second stage-accredited manufacturer, our Isuzu D-Max fully-trained technicians have the expertise to carry out a wide range of conversion tasks to tailor the Isuzu D-Max range to your individual needs.

Covering the entire conversion process, from telematics and livery to 3rd party fitting services, we provide fully Type Approved vehicles direct to your premises, registered and ready to go.

If you have a vision for what you need, we have what it takes to make it happen.